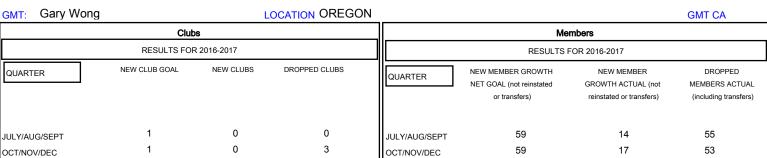

## MONTHLY MEMBERSHIP PROGRESS REPORT

District 36 R

Results as of: 3/31/2017

21

0

JAN/FEB/MAR

APR/MAY/JUNE

38

38

26

0

0

0

| DROPPED CLUBS: 3  DROPPED MEMBERS |          | 22 CLUBS OF 42 ADDED 1 OR MORE NEW MEMBERS | GENDER DISTRIE  MALE  FEMALE    | BUTION<br>537 (61.87%)<br>331 (38.13%) |     |
|-----------------------------------|----------|--------------------------------------------|---------------------------------|----------------------------------------|-----|
| DECEASED                          | 7        | CLICK HERE FOR CUMULATIVE  MEMBERSHIP DATA | TOTAL FAMILY UNIT MEMBERS       |                                        | 209 |
| CLUB CANCELLED OTHER              | 25<br>97 |                                            | FAMILY MEMBERS PAYING HALF DUES |                                        | 105 |
| TOTAL                             | 129      |                                            |                                 |                                        |     |