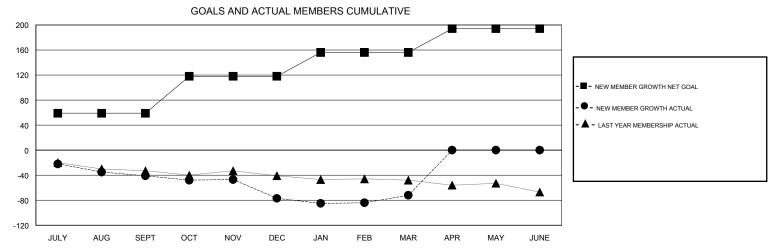

## MONTHLY MEMBERSHIP PROGRESS REPORT

District 36 R

Results as of: 3/31/2017

21

0

JAN/FEB/MAR

APR/MAY/JUNE

38

38

26

0

0

0

| DROPPED CLUBS: 3  DROPPED MEMBERS |          | 22 CLUBS OF 42 ADDED 1 OR MORE NEW MEMBERS | GENDER DISTRIE  MALE  FEMALE    | BUTION<br>537 (61.87%)<br>331 (38.13%) |     |
|-----------------------------------|----------|--------------------------------------------|---------------------------------|----------------------------------------|-----|
| DECEASED                          | 7        | CLICK HERE FOR CUMULATIVE  MEMBERSHIP DATA | TOTAL FAMILY UNIT MEMBERS       |                                        | 209 |
| CLUB CANCELLED OTHER              | 25<br>97 |                                            | FAMILY MEMBERS PAYING HALF DUES |                                        | 105 |
| TOTAL                             | 129      |                                            |                                 |                                        |     |